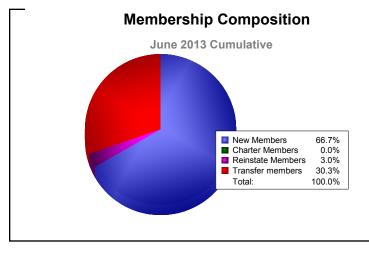

## District 410 C REP OF SOUTH AFRICA

| Year                                                               | New<br>Clubs | Dropped<br>Clubs        | Gain/<br>Loss<br>Clubs | New<br>Members | Charter<br>Members  | Reinstate<br>Members | Transfer<br>Members         | Total<br>Member<br>Added | Total<br>Members<br>Dropped | Gain/<br>Loss<br>Members |
|--------------------------------------------------------------------|--------------|-------------------------|------------------------|----------------|---------------------|----------------------|-----------------------------|--------------------------|-----------------------------|--------------------------|
| 2008-2009                                                          | 0            | 0                       | 0                      | 96             | 0                   | 6                    | 9                           | 111                      | -123                        | -12                      |
| 2009-2010                                                          | 1            | -2                      | -1                     | 73             | 25                  | 1                    | 9                           | 108                      | -115                        | -7                       |
| 2010-2011                                                          | 1            | 0                       | 1                      | 75             | 49                  | 16                   | 6                           | 146                      | -138                        | 8                        |
| 2011-2012                                                          | 1            | 0                       | 1                      | 64             | 20                  | 6                    | 15                          | 105                      | -119                        | -14                      |
| 2012-2013                                                          | 0            | -1                      | -1                     | 44             | 0                   | 2                    | 20                          | 66                       | -131                        | -65                      |
| Average                                                            | 1            | -1                      | 0                      | 70             | 19                  | 6                    | 12                          | 107                      | -125                        | -18                      |
| 0.8<br>0.4<br>0<br>-0.4<br>-0.8                                    | 0_0          | 0                       | 1                      | -1             | 1_0                 | 1                    | 1                           | 1                        | -1 -1                       |                          |
| -1.2<br>-1.6<br>-2                                                 | 2008-20      | 009                     | 2009-<br>■ New C       | 2010           | 2010-2              |                      | 2011-2012<br>ain/Loss Clu   |                          | 2012-2013                   |                          |
| -1.2<br>-1.6<br>-2                                                 | 2008-20      | 009                     | 2009-                  | 2010           |                     | Clubs 📮 Ga           |                             |                          | 2012-2013                   |                          |
| -1.2<br>-1.6<br>-2                                                 | 2008-20      | 009                     | 2009-                  | 2010           | Dropped             | Clubs 📮 Ga           |                             |                          | 2012-2013                   |                          |
| -1.2<br>-1.6<br>-2                                                 |              | 009                     | 2009-                  | 2010           | Dropped of Member 1 | Clubs Ga             | ain/Loss Clu                |                          | 2012-2013                   |                          |
| -1.2<br>-1.6<br>-2                                                 | 2008-20      | 009                     | 2009-                  | 2010           | Dropped             | Clubs Ga             |                             | bs                       |                             |                          |
| -1.2<br>-1.6<br>-2<br>160<br>120<br>80                             |              |                         | 2009-                  | 2010           | Dropped of Member 1 | Clubs Ga             | ain/Loss Clu<br>105         | bs                       | 2012-2013                   |                          |
| -1.2<br>-1.6<br>-2<br>160<br>120<br>80<br>40                       | 111          | -12                     | 2009-<br>New C         | 2010<br>Iubs   | Dropped             | Clubs Ga             | ain/Loss Clu                | bs                       | 56                          | 65                       |
| -1.2<br>-1.6<br>-2<br>160<br>120<br>80<br>40<br>0                  |              | -12                     | 2009-<br>New C         | 2010<br>Slubs  | Dropped of Member 1 | Clubs Ga             | ain/Loss Clu<br>105         | bs                       | 56                          | 65                       |
| -1.2<br>-1.6<br>-2<br>160<br>120<br>80<br>40<br>0<br>-40           | 111          | -12                     | 2009-<br>New C         | 2010<br>Iubs   | Dropped             | Clubs Ga             | ain/Loss Clu                | bs                       | 56                          | 65                       |
| -1.2<br>-1.6<br>-2<br>160<br>120<br>80<br>40<br>-40<br>-80         | -123         | - <u>12</u>             | 2009-<br>New C         | 2010<br>Iubs   | Dropped             | Clubs Ga             | ain/Loss Clu<br>105<br>-119 | -14                      | 56<br>-131                  |                          |
| -1.2<br>-1.6<br>-2<br>160<br>120<br>80<br>40<br>-40<br>-80<br>-120 | 111          | - <u>12</u>             | 2009-<br>New C         | 2010<br>Iubs   | Dropped             | Clubs Ga             | ain/Loss Clu                | -14                      | 56                          |                          |
| -1.2<br>-1.6<br>-2<br>160<br>120<br>80<br>40<br>-40<br>-80<br>-120 | -123         | <b>-12</b><br>3<br>2009 | 2009-<br>New C         | 2010<br>Iubs   | Dropped             | Clubs Ga             | ain/Loss Clu<br>105<br>-119 | -14<br>-14               | 56<br>-131                  |                          |